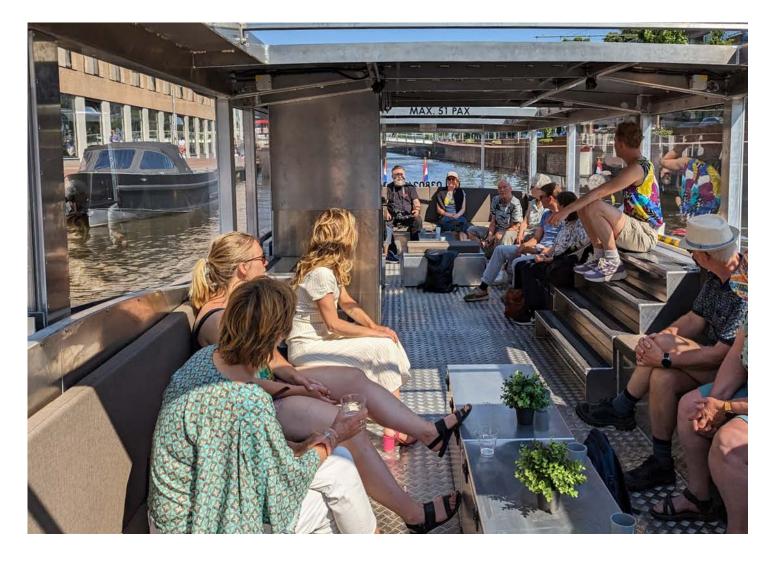

#### Alumax Waterbus Fifty

Meet the Alumax Waterbus Fifty, an electric aluminum tour boat designed for comfort and sustainability. With its hydraulically retractable roof, you can effortlessly pass under low bridges while enjoying a panoramic view of the surroundings. Experience the convenience and environmental friendliness of electric propulsion as you relax and enjoy a leisurely journey through the waterways.

The interior of the Waterbus Fifty is cleverly designed and offers great flexibility. From a convenient bus layout to the option to transform the rear section into a dance or presentation floor, the possibilities are versatile. Additionally, there's space for cocktail tables, while a convenient restroom in the middle of the boat ensures extra comfort. But that's not all! The Waterbus Fifty comes equipped with a range of options, including navigation lights, a hydraulic roof structure, interior lighting, and an AIS transponder.

With a clearance height of just 1.30 m, this electric-powered Waterbus Fifty is an innovative choice on the water, providing access to places only open boats can reach.

In summary, the Waterbus Fifty has everything you need for an enjoyable boating experience