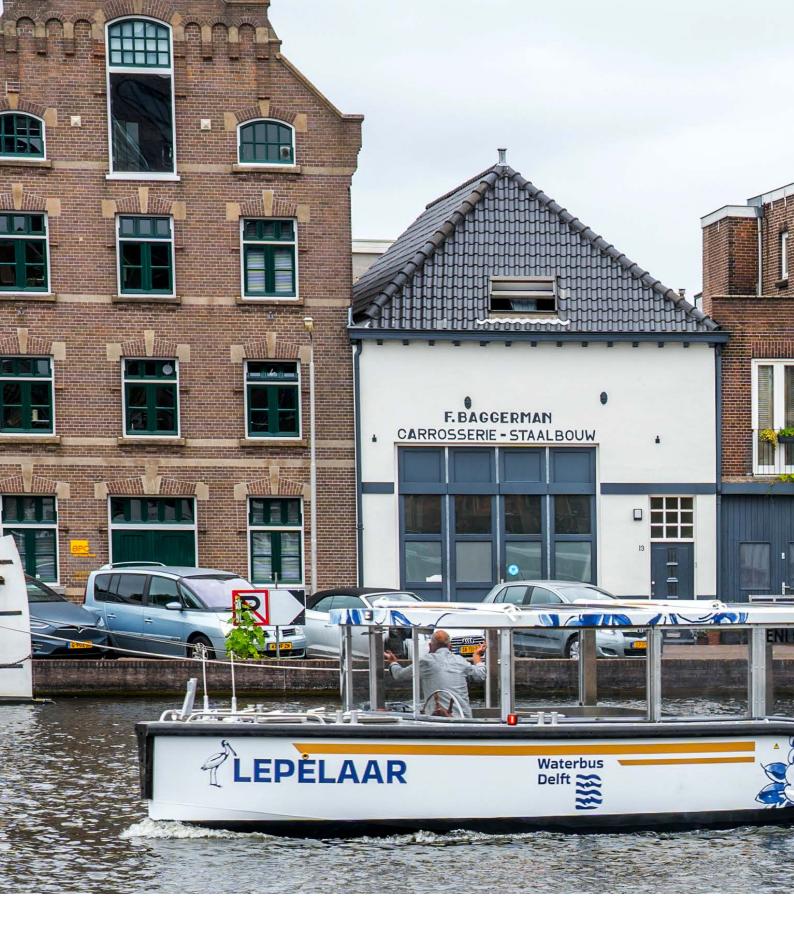

## LEPELAAR

8

Waterbus Delft 🕽

#### Alumax Waterbus Fifty

Meet the Alumax Waterbus Fifty, an electric aluminum tour boat designed for comfort and sustainability. With its hydraulically retractable roof, you can effortlessly pass under low bridges while enjoying a panoramic view of the surroundings. Experience the convenience and environmental friendliness of electric propulsion as you relax and enjoy a leisurely journey through the waterways.