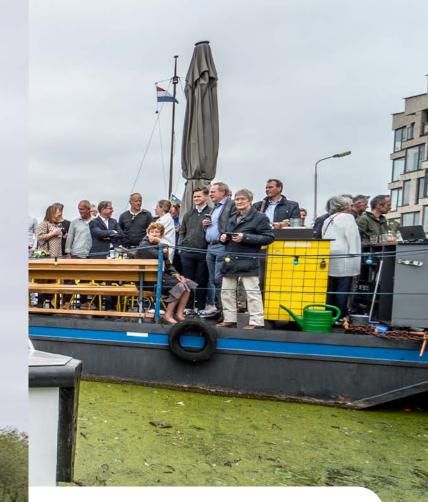

The interior of the Waterbus Fifty is cleverly designed and offers great flexibility. From a convenient bus layout to the option to transform the rear section into a dance or presentation floor, the possibilities are versatile. Additionally, there's space for cocktail tables, while a convenient restroom in the middle of the boat ensures extra comfort. But that's not all! The Waterbus Fifty comes equipped with a range of options, including navigation lights, a hydraulic roof structure, interior lighting, and an AIS transponder.