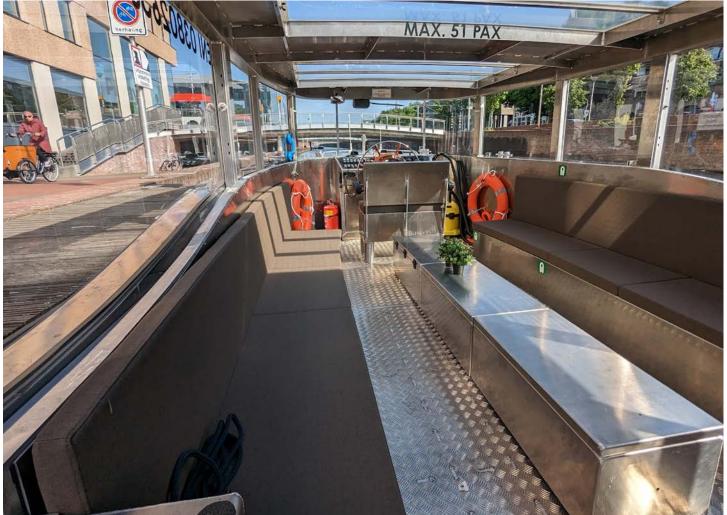

#### Technical specifications:

L.O.A. (Length Overall): B.O.A. (Beam Overall): Draft: Clearance: Certification Hull weight: Max passengers: 14.30 meters 3.14 meters (without fender) 0.85 meters 1.36 meters ES-TRIN approximately 4.500 KG 51 persons

The interior of the Waterbus Fifty is cleverly designed and offers great flexibility. From a convenient bus layout to the option to transform the rear section into a dance or presentation floor, the possibilities are versatile. Additionally, there's space for cocktail tables, while a convenient restroom in the middle of the boat ensures extra comfort. But that's not all! The Waterbus Fifty comes equipped with a range of options, including navigation lights, a hydraulic roof structure, interior lighting, and an AIS transponder.