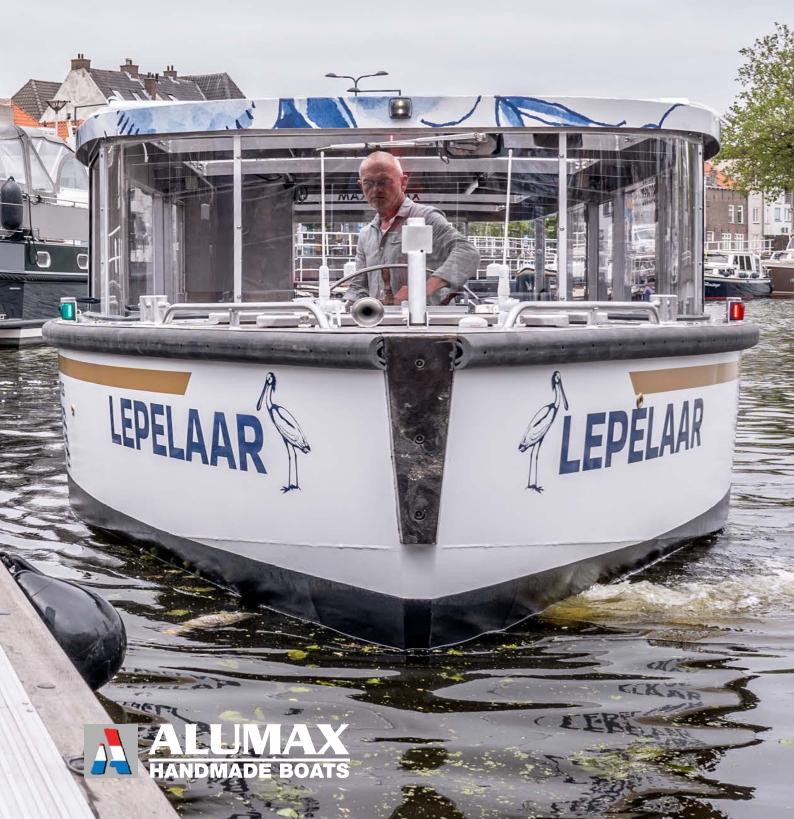

## LEPELAAR

8

Waterbus Delft 🕽

#### Alumax Waterbus Fifty

Meet the Alumax Waterbus Fifty, an electric aluminum tour boat designed for comfort and sustainability. With its hydraulically retractable roof, you can effortlessly pass under low bridges while enjoying a panoramic view of the surroundings. Experience the convenience and environmental friendliness of electric propulsion as you relax and enjoy a leisurely journey through the waterways.

#### Technical specifications:

L.O.A. (Length Overall): B.O.A. (Beam Overall): Draft: Clearance: Certification Hull weight: Max passengers: 14.30 meters 3.14 meters (without fender) 0.85 meters 1.36 meters ES-TRIN approximately 4.500 KG 51 persons