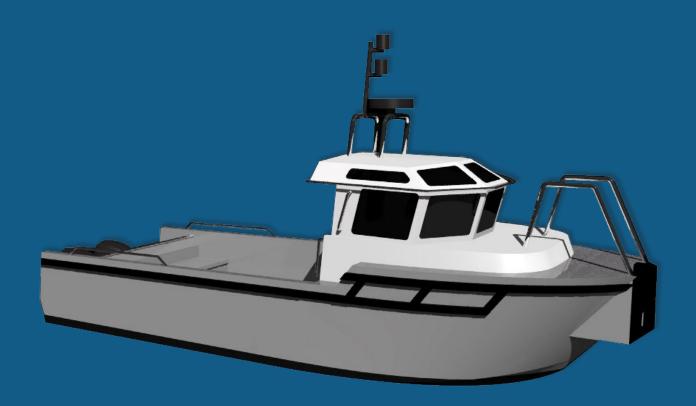

## ALUMAX WORKER 750

Explore the capabilities of the Worker 750, a collaboration with BAM International for a project in Sierra Leone. With dimensions of 7,5m in length and 2,45m in width, this aluminum workboat offers adaptability and strength.

## Key Features:

- Versatile: Surveying, patrolling, firefighting, surveillance, and policing.
- Performance: V-shaped hull ensures excellent handling and prevents spray.
- Reliable: Indestructible aluminum construction.
- Customizable: Self-draining cockpit, sturdy bow, loading dock. Adaptable to your specific requirements.