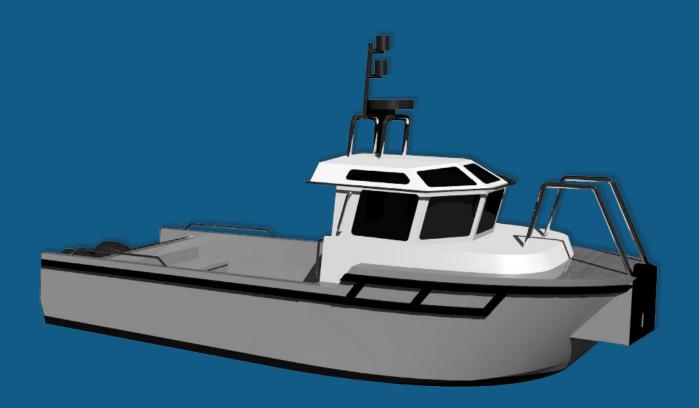

## ALUMAX WORKER 750

Explore the capabilities of the Worker 750, a collaboration with BAM International for a project in Sierra Leone. With dimensions of 7,5m in length and 2,45m in width, this aluminum workboat offers adaptability and strength.

## Key Features:

- Versatile: Surveying, patrolling, firefighting, surveillance, and policing.
- Performance: V-shaped hull ensures excellent handling and prevents spray.
- Reliable: Standard 57HP Yanmar Inboard diesel engine.
- Customizable: Self-draining cockpit, sturdy bow, loading dock. Adaptable to your specific requirements.