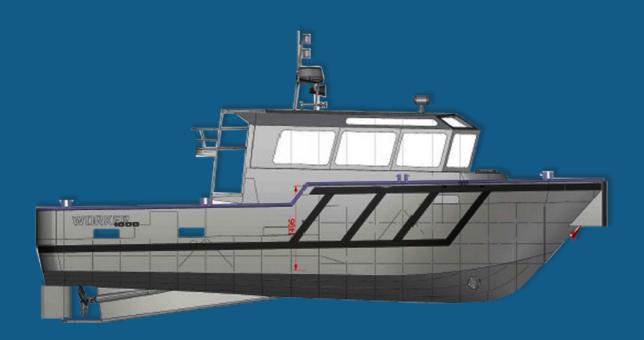

## ALUMAX WORKER 33

Born from the needs of the Scheveningen harbor service, the Worker 33 is designed to retrieve floating objects with single-handed operation. Measuring 10m in length and 3,3m in width, this indestructible aluminum workboat offers precision control and durability.

## Key Features:

- Specialized design: tailored bow for cathodic protection inspection along steel sheet piling in harbors;
- Versatility: fully customizable to meet your specific requirements, including a self-draining cockpit and outdoor steering;
- Customizable: full boat is customizable to your needs and wishes.

With additional features such as a toilet, kitchenette, storage, seating for 6, and advanced navigation equipment, the Worker 33 is ready to tackle any task. What's your ideal configration for the worker 33?

| ALUMINUM                    | 5 MM                                 |
|-----------------------------|--------------------------------------|
| LENGTH HULL                 | 10000 MM                             |
| LENGTH OVERALL              | 10150 MM                             |
| BEAM HULL                   | 3240 MM                              |
| BEAM OVERALL (INCL. BUMPER) | 3400 MM                              |
| CLEARANCE                   | 2850 MM                              |
| DRAFT                       | 950 MM                               |
| DISPLACEMENT DWL            | 6100 KG                              |
| CREW MEMBERS                | 12 PEOPLE                            |
| DRAINAGE                    | SELFDRAINING FLOOR                   |
| SPEED                       | 30 KM/H                              |
| ENGINE TYPE + FUEL          | INBOARD/OUTBOARD/<br>HYBRID/ELECTRIC |
| FUEL CAPACITY               | 100 L                                |
| PROPULSION                  | SHAFT/JET/STERNDRIVE                 |
| CERTIFICATION               | CE-C COAST                           |