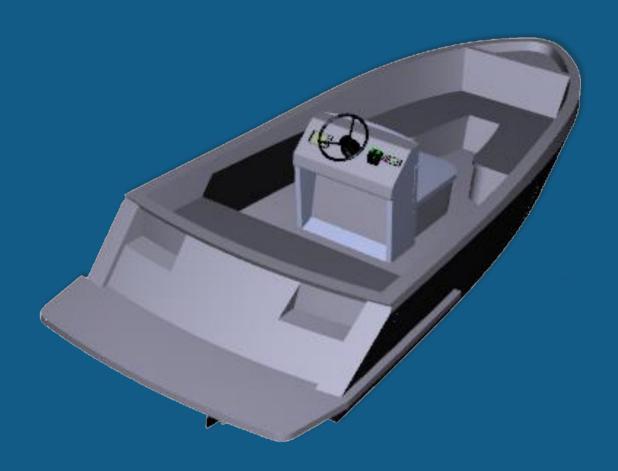

## ALUMAX WORKBOAT 600

The Workboat 600, a 6m long and 2,15m wide tender boat, offers exceptional performance and reliability. The aluminum workboat ensures stability and durability in various maritime environments.

## Key Features:

- Professional-grade equipment: the Workboat 600 can be customized with firefighting equipment, navigation systems, communication devices, making it an ideal choice for professional use;
- Versatile expansion: with unlimited options for expansions, including the addition of fire hoses, navigation equipment and telecommunications the Workboat 600 can take everything on.